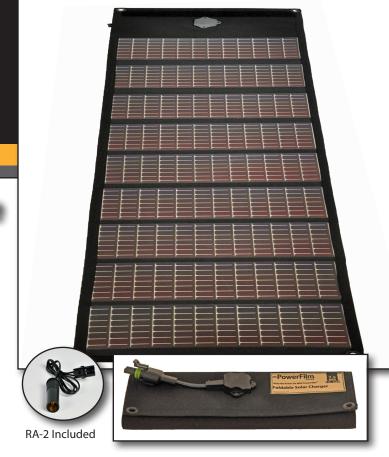

## PowerFilm 7.5 Watt Foldable Solar Charger

**Ultra** Compact • **Ultra** Lightweight • **Easy** to Use

The PowerFilm 7.5 Watt Solar Charger is a foldable, lightweight, durable and extremely portable solar panel. The solar panels are mounted to a lightweight, weather resistant fabric that easily folds for storage and unfolds for use. The 7.5 Watt Foldable Solar Charger fits easily into a bag or rucksack and weighs less than 1 pound, which makes it the perfect expeditionary accessory to provide power for a wide range of electronics. Unmatched durability allows for use in even the harshest environments and PowerFilm's proprietary processes produces a panel that works even after being punctured. Unlike "CIGS" solar technology, PowerFilm A-Si solar modules do not need to be "sun soaked" after storage, they provide critical power immediately when placed in the sun. The included RA-2 12V adapter provides direct solar power to any car adapter with similar rated power to the solar panel.

- Folds up compactly
- Lightweight
- Durable military tested
- Economical and easy to use
- Works in low light conditions
- No "sun soaking" required
- Ideal for everyday use
- Power to charge smaller electronic devices and batteries